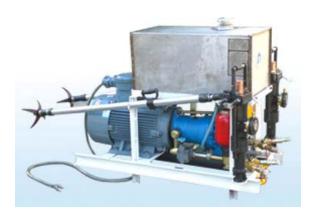

## YTZ26-2B all-hydraulic leg drill unit

YYTZ26-2B unit: about 450 kg weight, with explosion-proof motor, power consumption about 8 degrees per

hour. And the unit would be able to support a wide range of specialty drilling frame for the rock mining and bolt-holes, filling holes, and other construction. In the F8-12 hardness rock can complete  $\Phi$ 40 diameter and 2.5 m depth boreholes 14-20 per hour. Cart-type structure ensure move flexible in any poor environment.

| Model     | Length ×width ×<br>height<br>m | Weight<br>kg | Power<br>kw |
|-----------|--------------------------------|--------------|-------------|
| YYTZ26-2B | 1.3 ×0.7 ×0.95                 | 450          | 18.5        |