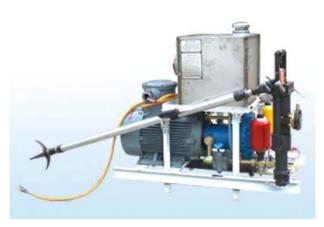

## YTZ26-1B all-hydraulic leg drill unit

YYTZ26-1B unit: about 300 kg weight, with explosion-proof motor, power consumption about 8 degrees per hour.

And the unit would be able to support a wide range of specialty drilling frame for the rock mining and bolt-holes, filling holes, and other construction. In the F8-12 hardness rock can complete  $\Phi$ 40 diameter and 2.5 m depth boreholes 7-10 per hour. Cart-type structure ensure move flexible in any poor environment.

| Model     | Length ×width ×<br>height<br>m | Weight<br>kg | Power<br>kw |
|-----------|--------------------------------|--------------|-------------|
| YYTZ26-1B | 1.1 ×0.7 ×0.95                 | 300          | 11          |